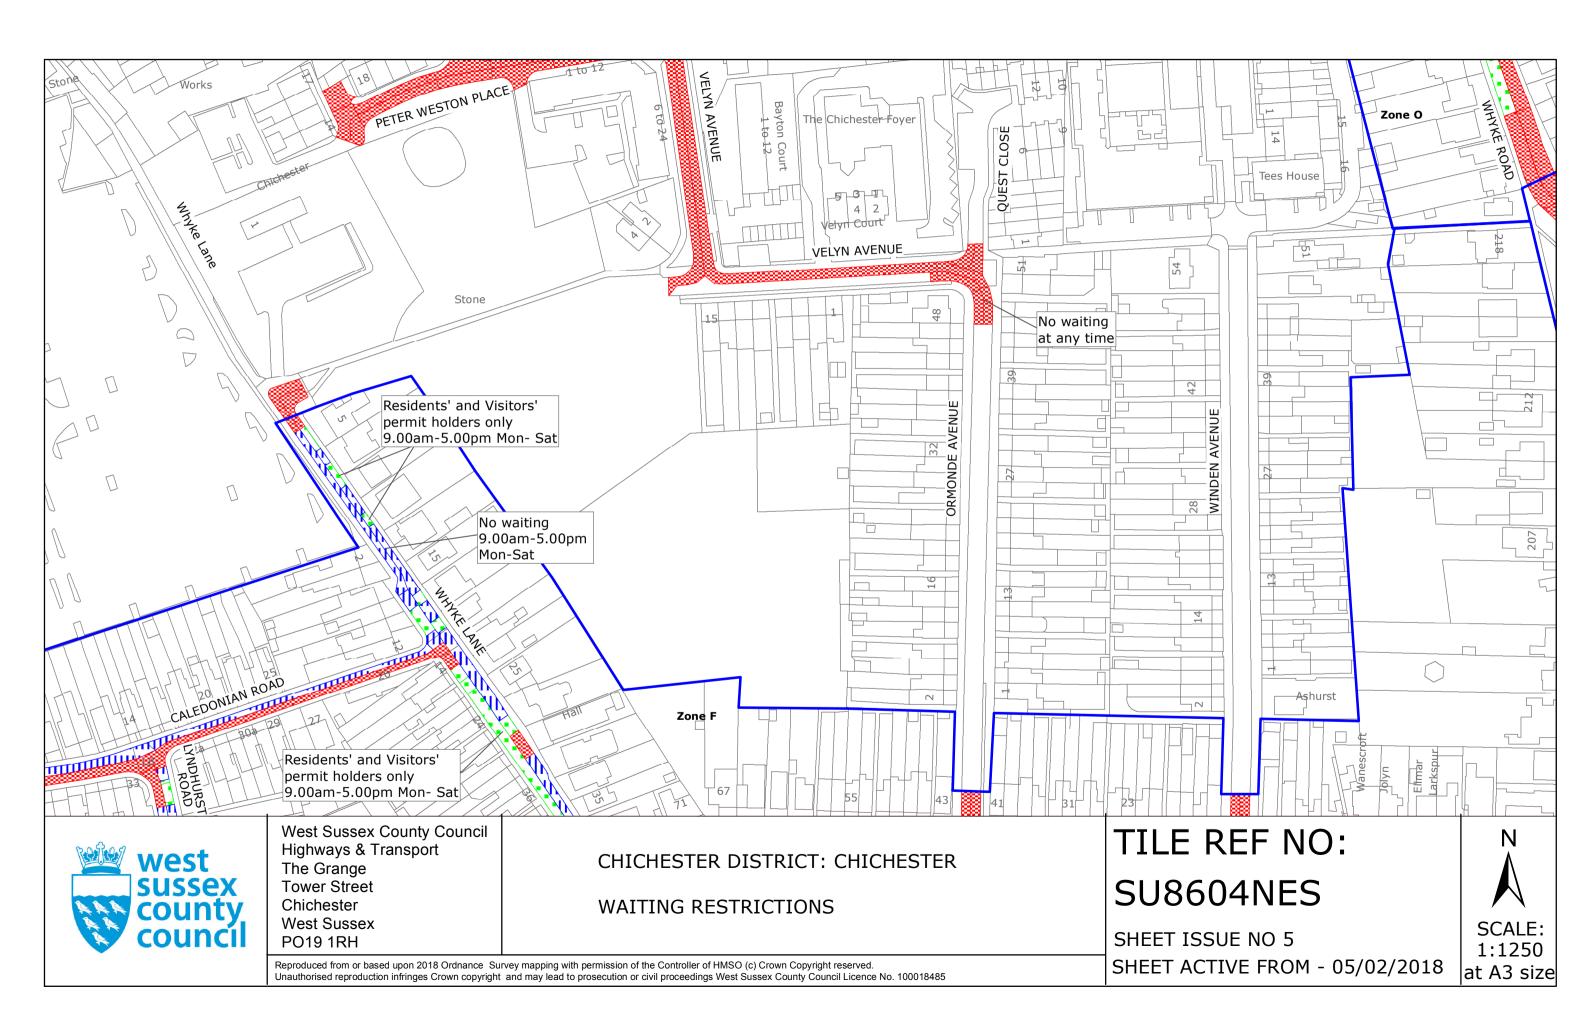

#### FIRST SCHEDULE Plan to be deleted

SU8604NEN (Sheet Issue No. 3) SU8604NES (Sheet Issue No. 4)

> SECOND SCHEDULE Plan to be inserted (as attached)

SU8604NEN (Sheet Issue No. 4) SU8604NES (Sheet Issue No. 5)