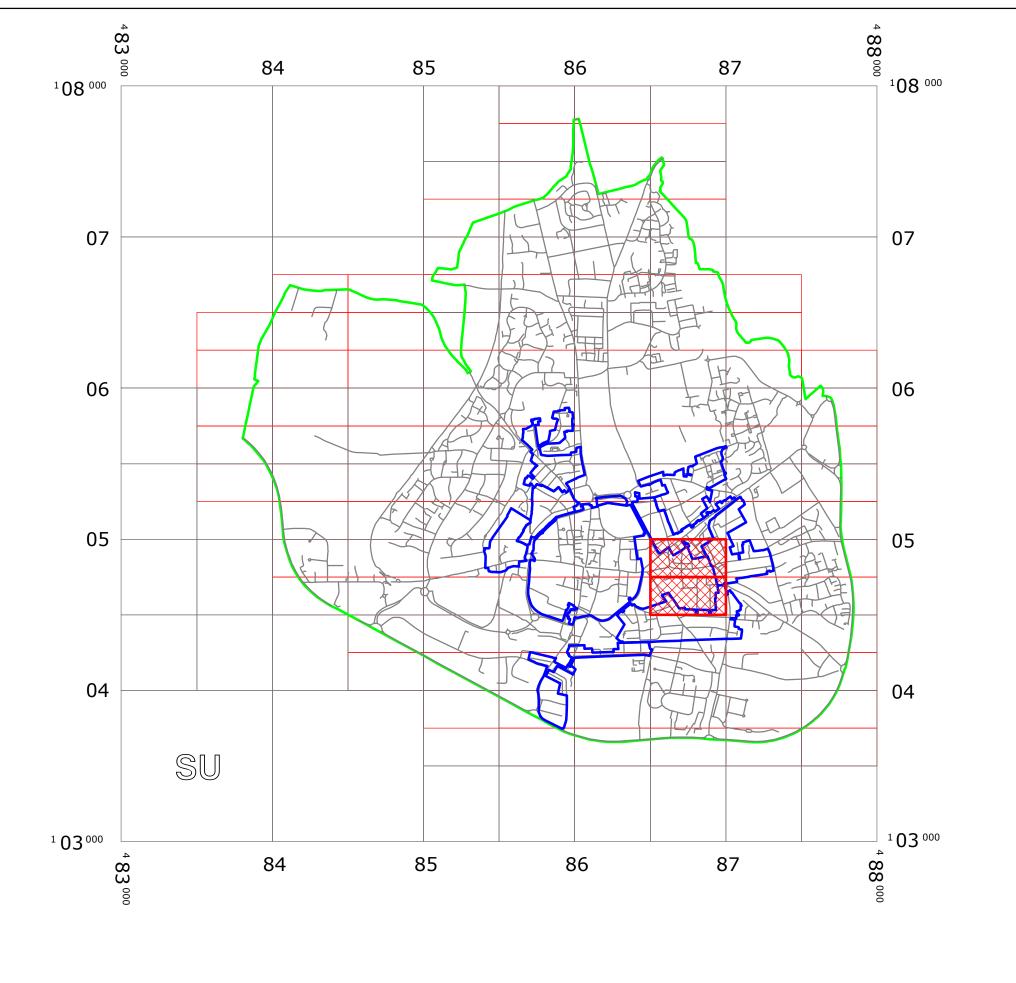

## **CHICHESTER: LOCATION OF WAITING RESTRICTIONS**

|                                     |                                                                                                                           |                                                                                                                                                                          |                 |                       | G RESTRICTIONS    |  |
|-------------------------------------|---------------------------------------------------------------------------------------------------------------------------|--------------------------------------------------------------------------------------------------------------------------------------------------------------------------|-----------------|-----------------------|-------------------|--|
| PARISH BOUND.                       |                                                                                                                           |                                                                                                                                                                          | PARISH BOUNDARY | ιΥ []                 |                   |  |
| CONTROLLED PARKING                  |                                                                                                                           |                                                                                                                                                                          | G ZONE BOUNDARY |                       |                   |  |
|                                     |                                                                                                                           |                                                                                                                                                                          | ROAD NETWORK    |                       |                   |  |
| west<br>sussex<br>county<br>council | West Sussex County Council<br>Highways & Transport<br>The Grange<br>Tower Street<br>Chichester<br>West Sussex<br>PO19 1RH | WEST SUSSEX COUNTY COUNC<br>((CHICHESTER DISTRICT)<br>(PARKING PLACES & TRAFFIC F<br>(CONSOLIDATION) ORDER 201<br>(PETER WESTON PLACE AMEND<br>LOCATION OF WAITING RESTR |                 | N                     |                   |  |
|                                     | I Unauthorised reproduction infringes Crown copyright and may lead to prosecution or civil proceedings                    |                                                                                                                                                                          |                 | SCALE: 1:<br>DATE: 05 | 25000<br>/02/2018 |  |

### **Key for Waiting Restrictions**

All areas over which the provision of the orders apply are defined by the shaded areas as shown on the following plans plus a contiguous area not indicated on the plans of verge and/or footway between the carriageway edge and the highway boundary. The plans in this schedule are based upon grid references of the Ordnance Survey National Grid defined by the OSGB 36 triangulation.

#### FIRST SCHEDULE Plan to be deleted

SU8604NEN (Sheet Issue No. 3) SU8604NES (Sheet Issue No. 4)

> SECOND SCHEDULE Plan to be inserted (as attached)

SU8604NEN (Sheet Issue No. 4) SU8604NES (Sheet Issue No. 5)