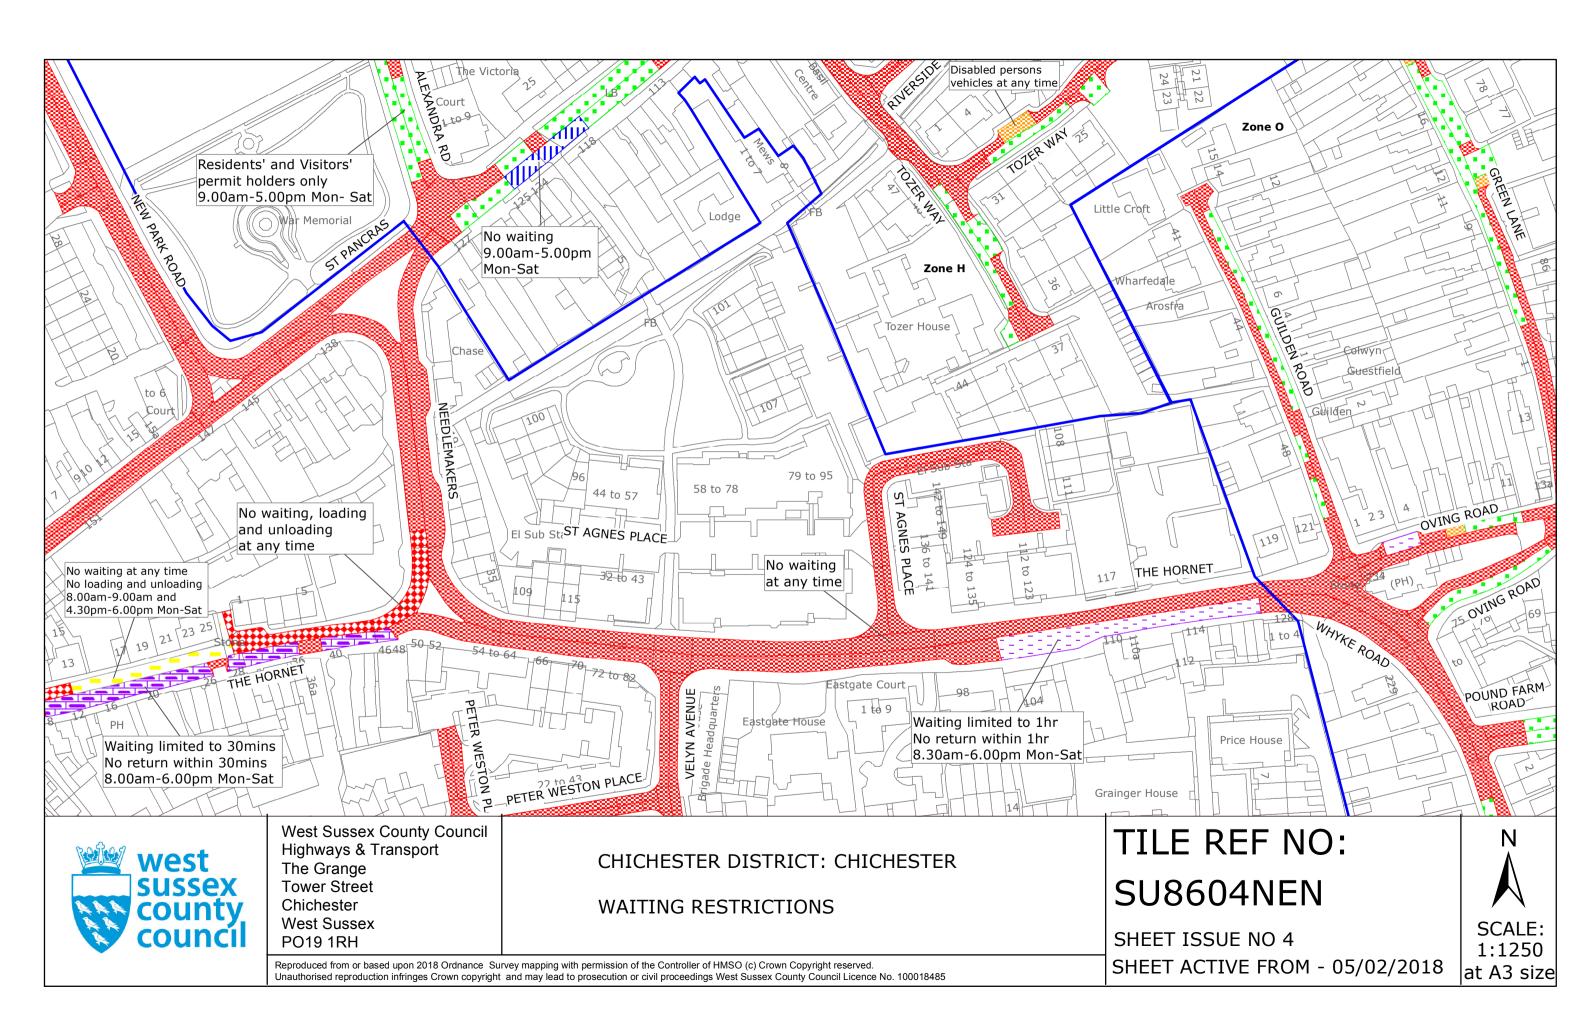

#### FIRST SCHEDULE Plan to be deleted

SU8604NEN (Sheet Issue No. 3) SU8604NES (Sheet Issue No. 4)

> SECOND SCHEDULE Plan to be inserted (as attached)

SU8604NEN (Sheet Issue No. 4) SU8604NES (Sheet Issue No. 5)